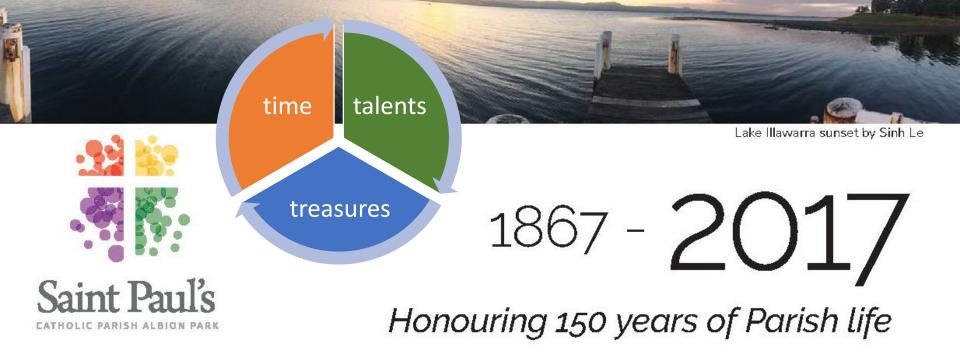

# Stewardship of Treasure Making a commitment to supporting the mission of Jesus