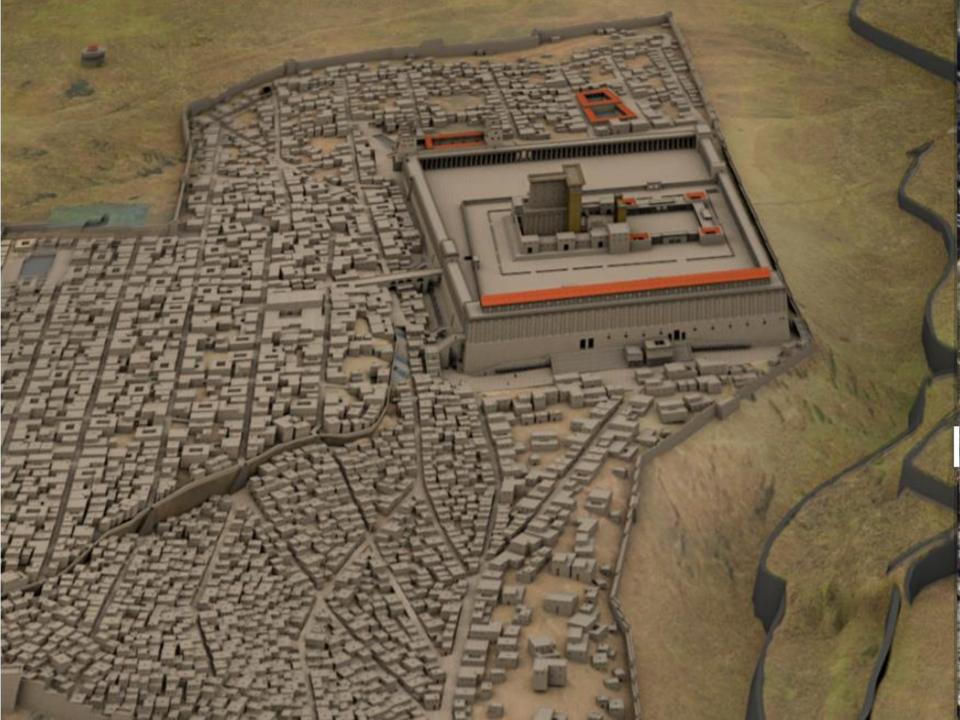

# The sun & the temple

The sun of righteousness - will burn - will heal

Malachi 3:19-20