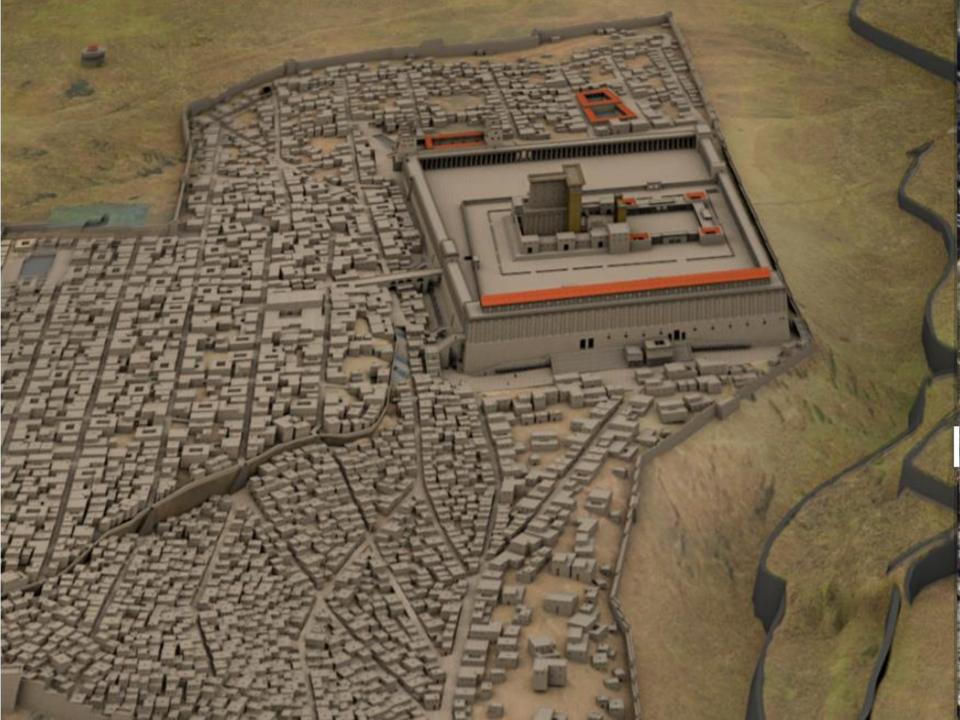

#### Church of the Holy Sepulchre

Dome of the Rock

Al-Aqsa Mosque

Batei Makhase

C Ras al-A

Albion Park-Shellharbour Presbyterian Church

Albion Park Anglican Church St Paul's Catholic Primary School

0