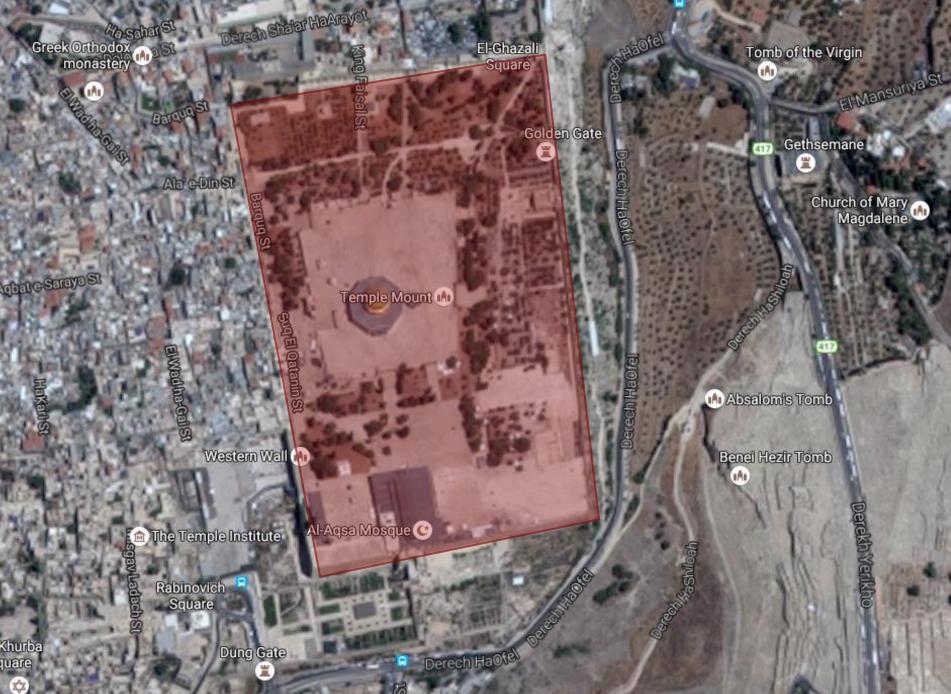

#### Church of the Holy Sepulchre

Dome of the Rock

Al-Aqsa Mosque

Batei Makhase

C Ras al-A

Albion Park-Shellharbour Presbyterian Church

Albion Park Anglican Church St Paul's Catholic Primary School

0